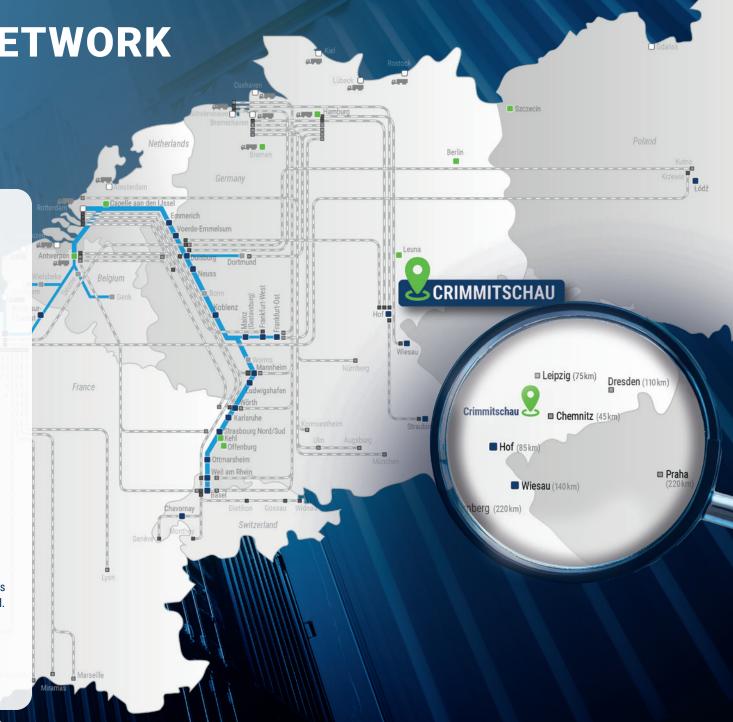

# 17,000 m<sup>2</sup> FOR YOUR LOGISTICS REQUIREMENTS

Thanks to its perfect situation in close proximity to Hof, Crimmitschau offers an unbeatable advantage for your logistics. After travelling directly from the Port of Hamburg to our terminal in Hof, the goods are efficiently handled and transferred to Crimmitschau by truck – an ideal connection that makes Crimmitschau a hub at the centre of Europe.

Centrally positioned for fast distribution throughout Europe.

Intelligent architecture

U-shaped hall structure enables handling independently of weather conditions.

Flexibility and efficiency

Combines warehousing and transport services for optimal processing.