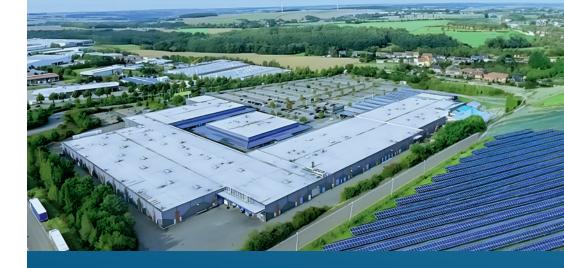

# 17,000 m<sup>2</sup> FOR YOUR LOGISTICS REQUIREMENTS

Thanks to its perfect situation in close proximity to Hof, Crimmitschau offers an unbeatable advantage for your logistics. After travelling directly from the Port of Hamburg to our terminal in Hof, the goods are efficiently handled and transferred to Crimmitschau by truck – an ideal connection that makes Crimmitschau a hub at the centre of Europe.

### YOUR BENEFITS AT A GLANCE

- Maximum capacity use
  - $17,000 \text{ m}^2$  area for varied types of goods, from crates to spare parts, can be split into units as small as  $2,000 \text{ m}^2$ , thanks to an innovative fire protection concept.
- Optimally connected