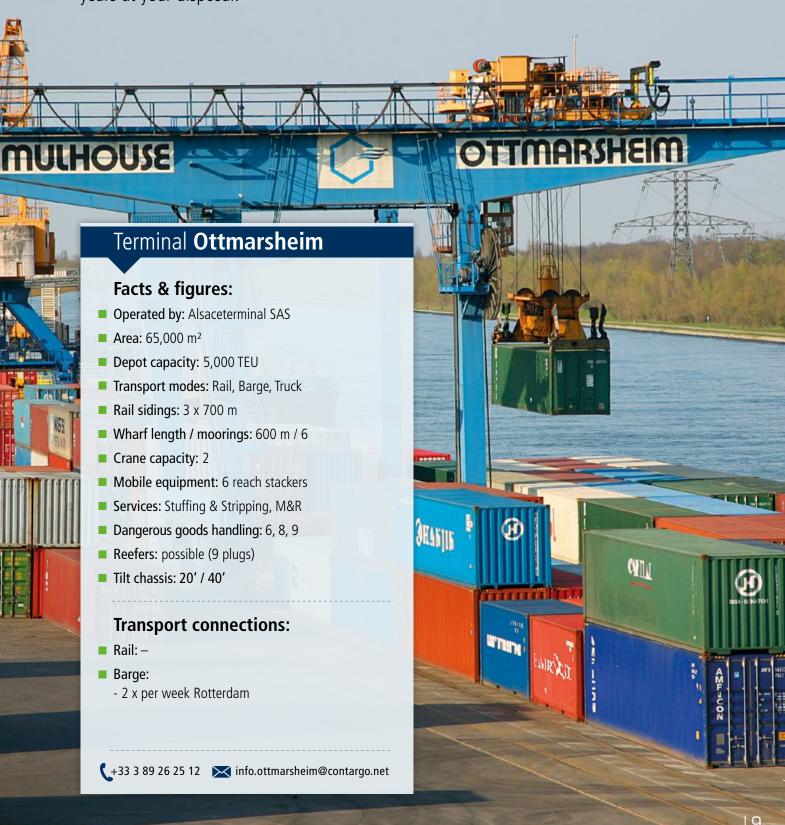

### In the "Border Triangle"

(Germany, France, Switzerland) Contargo Süd, with locations in Basel, Ottmarsheim, Strasbourg and Weil am Rhein, connects the region with the western seaports.

At our terminals we not only offer a comprehensive range of highquality container services; we also provide depot space for your empty containers, and arrange on-carriage to your customers in the hinterland. Thanks to adequate capacities and investments already planned over the next few years, we are continuing to expand our network and will be ideally placed to meet your requirement in future, too.