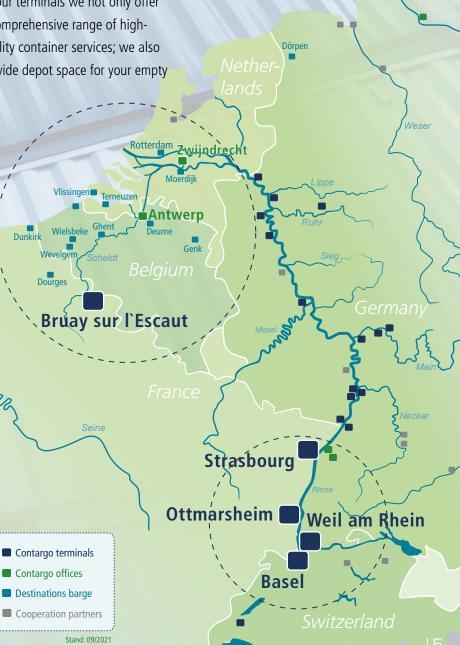

# REGIONAL HUBS FOR WESTERN EUROPE

Contargo is the ideal partner for container transports between the western seaports and the economic regions of Benelux, North France, Alsace and Switzerland.

#### In Belgium

Contargo Transbox connects the seaports of Deurne, Wielsbeke and Wevelgem with the Port of Antwerp with fixed schedules. In the Port of Antwerp the company performs inter-terminal transports, thus helping to optimise transport processes.

#### In northern France

The Escaut Valenciennes Terminal in Bruay-sur-l'Escaut, operated by Contargo North France, connects the industrial areas of western France with the seaports of Antwerp and Rotterdam, as well as Dunkirk and Terneuzen.

### In the "Border Triangle"

(Germany, France, Switzerland) Contargo Süd, with locations in Basel, Ottmarsheim, Strasbourg and Weil am Rhein, connects the region with the western seaports.

At our terminals we not only offer a comprehensive range of highquality container services; we also provide depot space for your empty containers, and arrange on-carriage to your customers in the hinterland. Thanks to adequate capacities and investments already planned over the next few years, we are continuing to expand our network and will be ideally placed to meet your requirement in future, too.