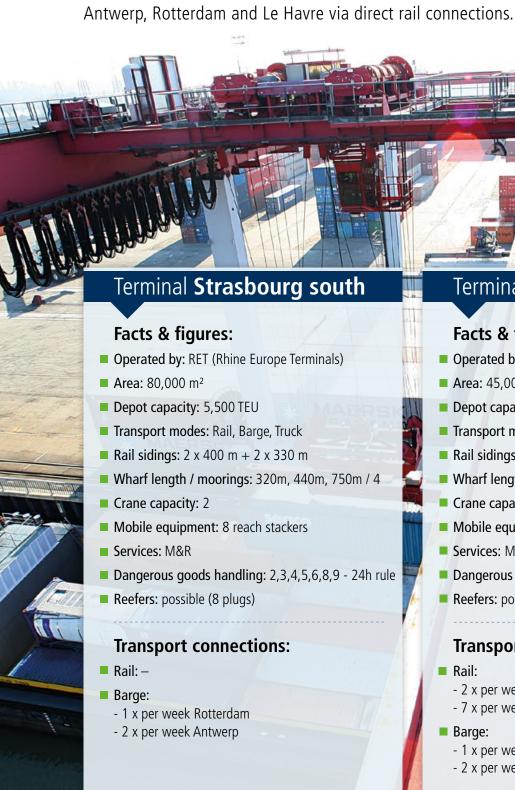

# Terminal Strasbourg north

## Facts & figures:

- Operated by: RET (Rhine Europe Terminals)
- Area: 45,000 m<sup>2</sup>
- Depot capacity: 4,500 TEU
- Transport modes: Rail, Barge, Truck
- Rail sidings: 4 x 600 + 2 x 700
- Wharf length / moorings: 320m, 440m, 750m / 4
- Crane capacity: 3
- Mobile equipment: 6 reach stackers
- Services: M&R
- Dangerous goods handling: 2,3,4,5,6,8,9 24h rule
- Reefers: possible (12 plugs)

## **Transport connections:**

- Rail:
  - 2 x per week Rotterdam
  - 7 x per week Antwerp / Zeebrugge
- Barge:
  - 1 x per week Rotterdam
  - 2 x per week Antwerp

We are your partner in Europe for both ends of the transport chain — pre-export and post-import — with container depot facilities and seamless transfer between truck and barge. Whether automotive, sports equipment, chemical products or foods — your goods are in the best hands with us. And we place the experience of more than 25 years at your disposal.