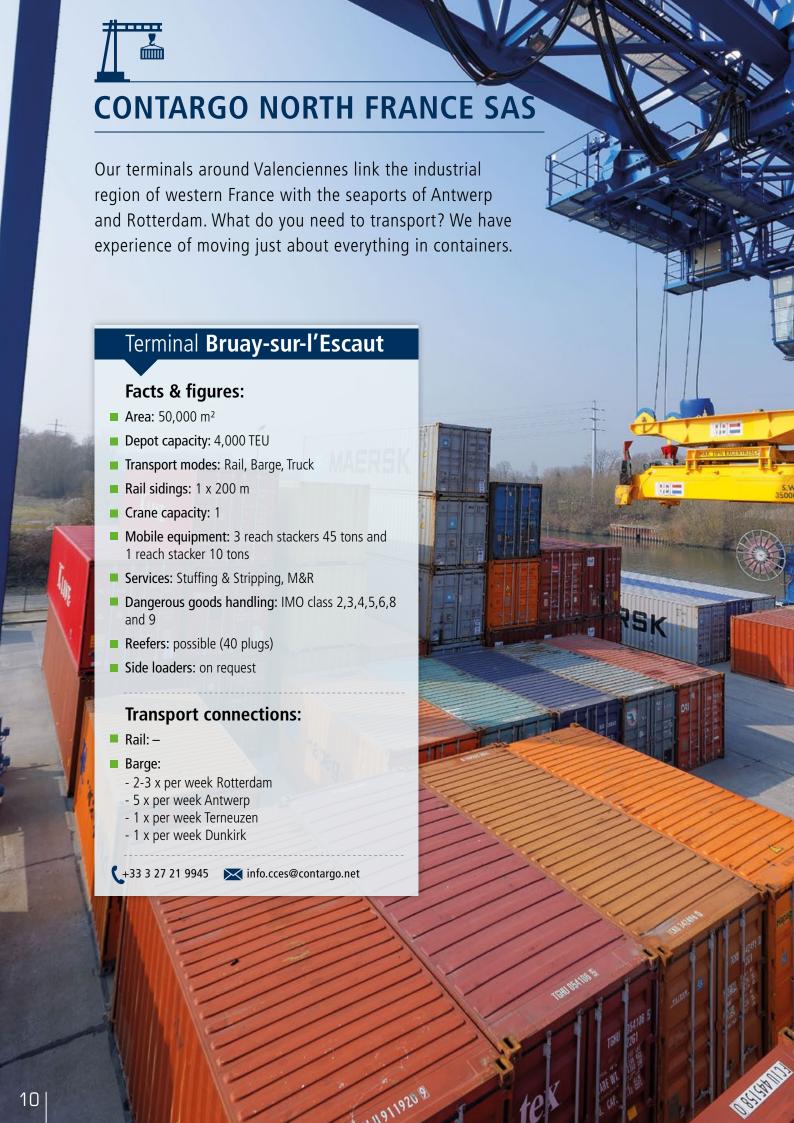

# REGIONAL HUBS FOR WESTERN EUROPE

Contargo is the ideal partner for container transports between the western seaports and the economic regions of Benelux, North France, Alsace and Switzerland.

#### In northern France

The Escaut Valenciennes Terminal in Bruay-sur-l'Escaut, operated by Contargo North France, connects the industrial areas of western France with the seaports of Antwerp and Rotterdam, as well as Dunkirk and Terneuzen.