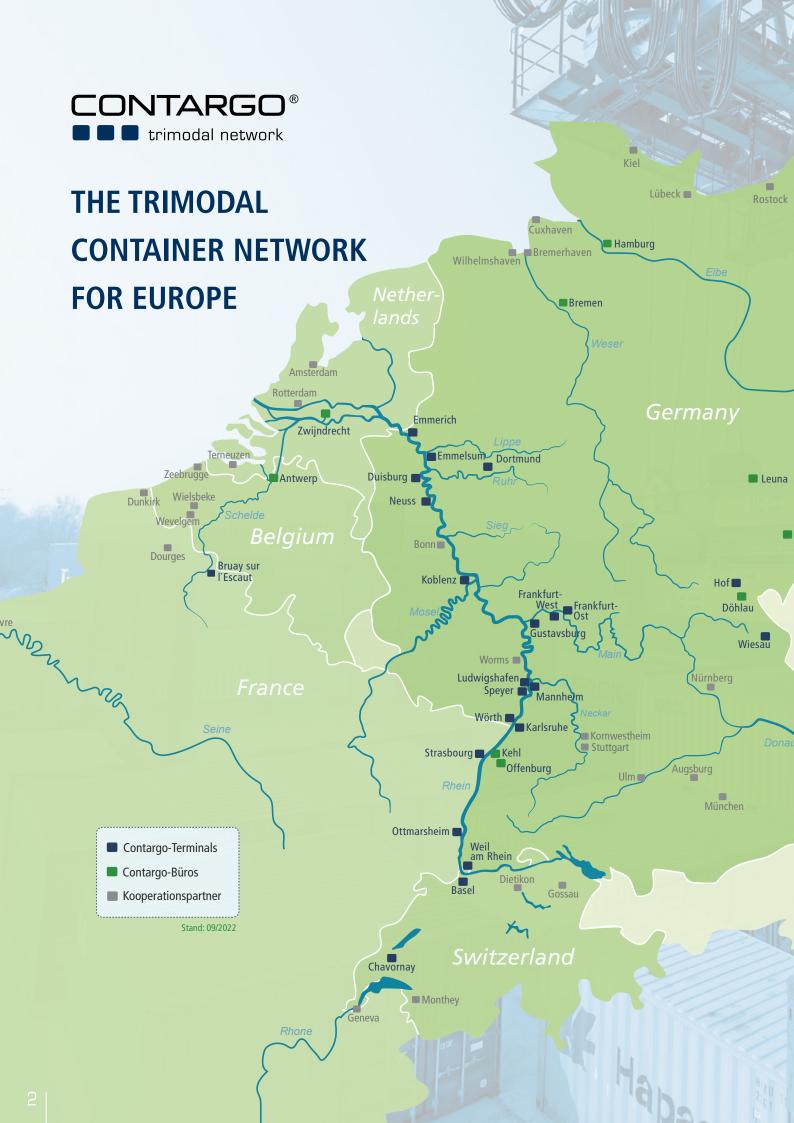

#### CONTARGO NETWORK

24 terminals in 6 countries as nodal points. More than 1,200 employees contribute to the smooth running of your container transports.

# REGIONAL HUBS FOR WESTERN EUROPE

Contargo is the ideal partner for container transports between the western seaports and the economic regions of Benelux, North France, Alsace and Switzerland.

#### In Belgium

Contargo Transbox connects the seaports of Deurne, Wielsbeke and Wevelgem with the Port of Antwerp with fixed schedules. In the Port of Antwerp the company performs inter-terminal transports, thus helping to optimise transport processes.

#### In northern France

The Escaut Valenciennes Terminal in Bruay-sur-l'Escaut, operated by Contargo North France, connects the industrial areas of western France with the seaports of Antwerp and Rotterdam, as well as Dunkirk and Terneuzen.

### In the "Border Triangle"

(Germany, France, Switzerland) Contargo Süd, with locations in Basel, Ottmarsheim, Strasbourg and Weil am Rhein, connects the region with the western seaports.

At our terminals we not only offer a comprehensive range of highquality container services; we also provide depot space for your empty containers, and arrange on-carriage to your customers in the hinterland. Thanks to adequate capacities and investments already planned over the next few years, we are continuing to expand our network and will be ideally placed to meet your requirement in future, too.