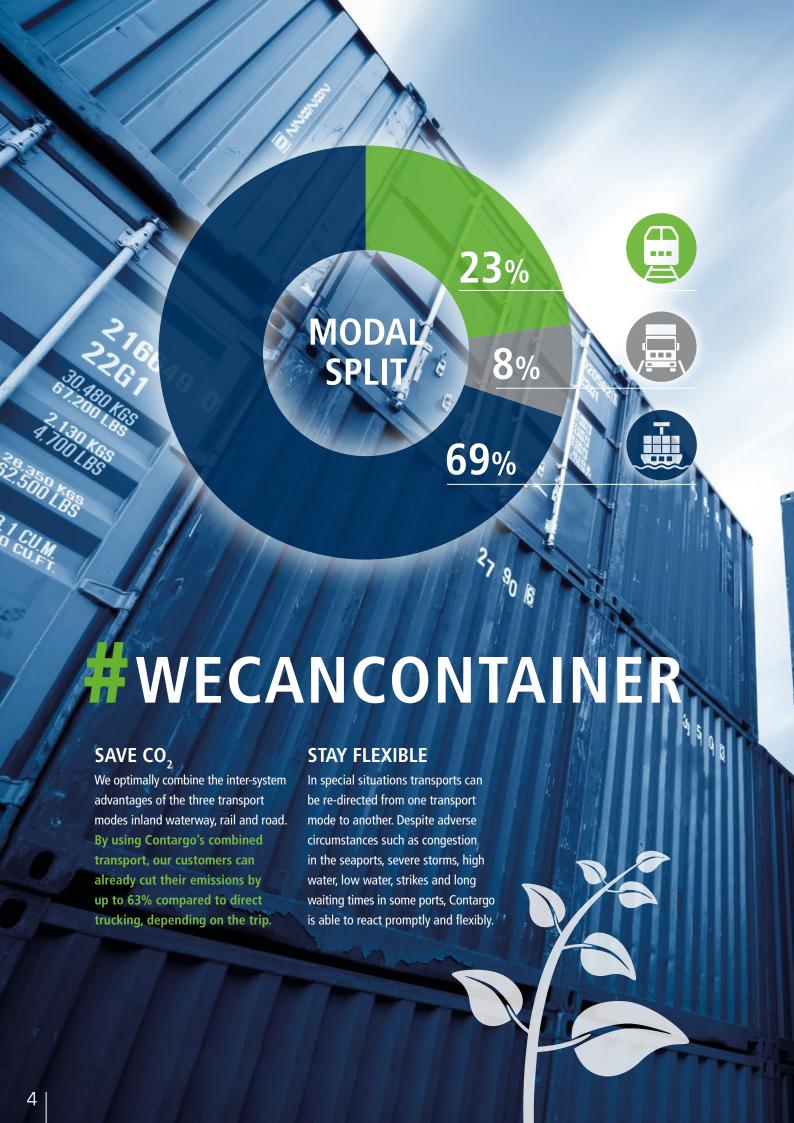

### **SUSTAINABILITY**

For us, sustainability is as an overriding principle which requires the responsible handling of all resources – economic, ecological and social.

## **BARGE TRANSPORT**

Our barge lines are reliable, inexpensive and environmentally friendly. They provide direct, scheduled services to nearly all the terminals in the ARA ports.

#### RAIL TRANSPORT

We use our rail connections to link our terminals with the ports of Hamburg, Bremerhaven, Rotterdam and Antwerp, and for transports in Europe.

#### TRUCK TRANSPORT

is a fast, flexible partner over short distances. By skilfully combining three transport modes, we optimally coordinate customers' wishes with ecological and economic aspects.