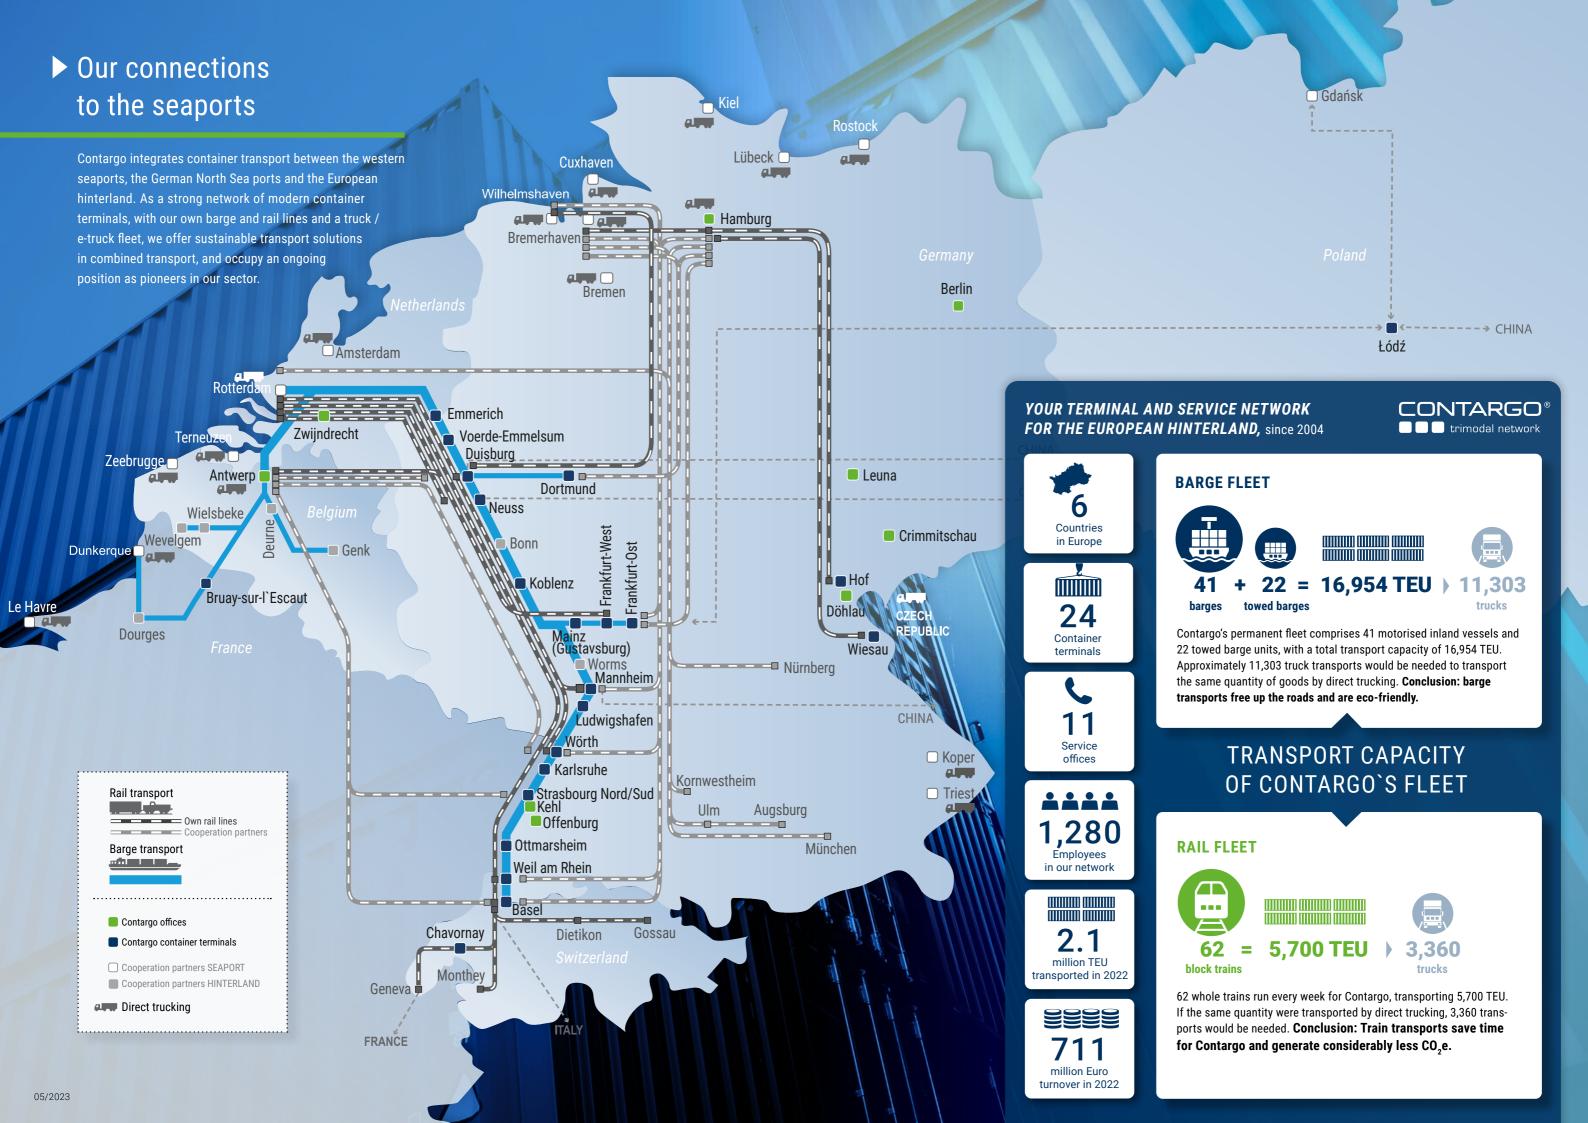

## MODAL SPLIT AT CONTARGO

When transporting large volumes over long distances, Contargo uses barge and rail for the main run. Trucks are primarily used for local door-to-door delivery and collection of customers' containers. Conclusion: In Contargo's modal split the advantages of each transport mode can be maximised.