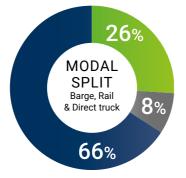

## MODAL SPLIT AT CONTARGO

When transporting large volumes over long distances, Contargo uses barge and rail for the main run. Trucks are primarily used for local door-to-door delivery and collection of customers' containers. Conclusion: In Contargo's modal split the advantages of each transport mode can be maximised.